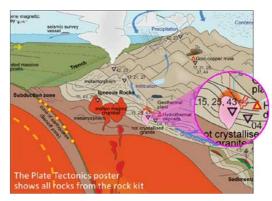

Professional Development Workshop Series in Earth and Environmental Science

Earth-Expo 3-PD - Introducing Our Dynamic Planet: Wed 31 July 2024

Rocks (the Rock Kit Teaching Pack & the Integrated Plate Tectonics story), yr 8-9

## The RocksExpo experience includes-

- 1. Incursions classroom lessons with students and teachers.
- 2. PD workshops After-school professional development workshops for teachers (3-PD & lunch
- @ \$65 per attendee for visiting teachers, FREE to host-school teachers).
- 3. Certificate of attendance A certificate of hours and workshop outcomes will be issued.
- 4. FREE rock kit Host to receive a FREE rock kit and Plate Tectonics poster.
- 5. Introductory RocksExpo feature How to Use the Rock Kit and Teaching Pack (e.g. how to relate rock kit rocks to rock stories, 3D rendered samples, virtual thin sections and virtual outcrops).
- 6. Subsequent RocksExpo topics can be chosen from TESEP's "The Challenging Earth" series 2 **Presenters: Glen Nash** is an experienced educator/industry geologist and **Peter Nisbet** is an