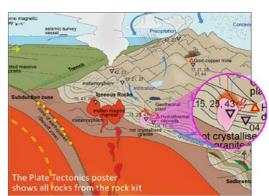

## The RocksExpo experience includes-

- 1. PD workshops After-school professional development workshops for teachers (2-PD
- @ \$40 per attendee for visiting teachers, FREE to host-school teachers).
- 2. Certificate of attendance A certificate of hours and workshop outcomes will be issued.
- 3. FREE rock kit Host to receive a FREE rock kit and Plate Tectonics poster.
- 4. Introductory RocksExpo feature How to Use the Rock Kit and Teaching Pack (e.g. how to relate rock kit rocks to rock stories, 3D rendered samples, virtual thin sections and virtual outcrops).
- 5. Subsequent RocksExpo topics can be chosen from TESEP's "The Challenging Earth" series 2 **Presenter: Phil Gilmore** has expertise in geological mapping, the history of the Earth and minerals across Australia. His work in several states gives him many rock stories and samples to share.