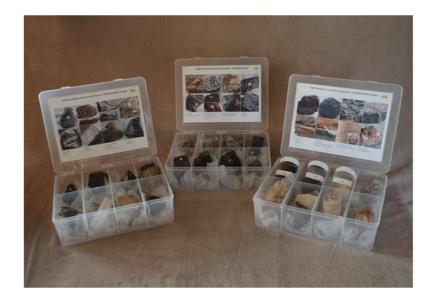

## The RocksExpo experience includes-

- 1. PD workshops After-school professional development workshops for teachers (2-PD
- @ \$40 per attendee for visiting teachers, FREE to host-school teachers).
- 2. Certificate of attendance A certificate of hours and workshop outcomes will be issued.
- 3. FREE rock kit Host to receive a FREE rock kit and Plate Tectonics poster.
- 4. Introductory RocksExpo feature How to Use the Rock Kit and Teaching Pack (e.g. how to relate rock kit rocks to rock stories, 3D rendered samples, virtual thin sections and virtual outcrops).
- 5. Subsequent RocksExpo topics can be chosen from TESEP's "The Challenging Earth" series 2 **Presenter: Phil Gilmore** has expertise in geological mapping, the history of the Earth and minerals across Australia. His work in several states gives him many rock stories and samples to share.